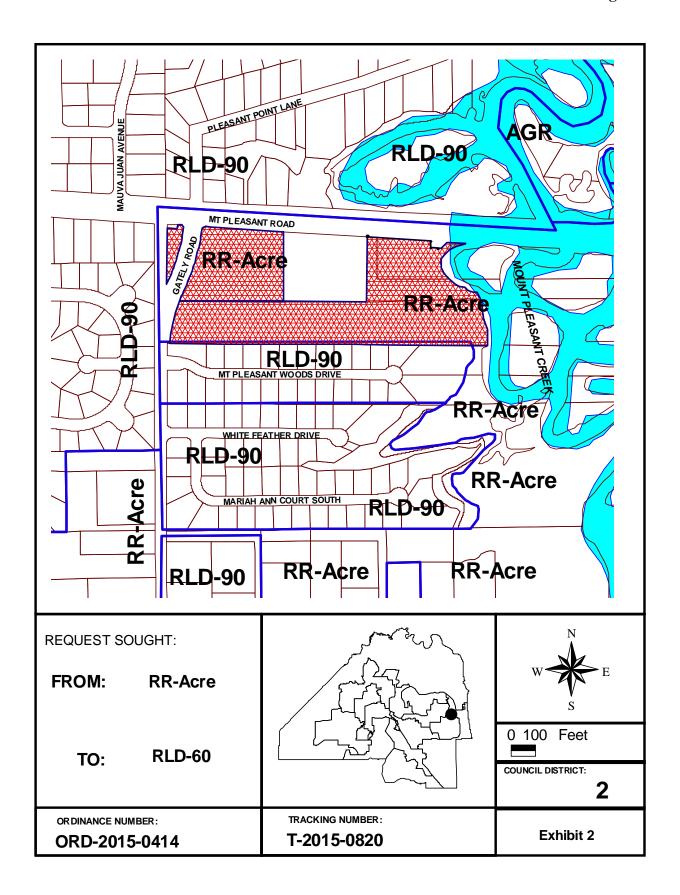

Locations: 14236 Mt. Pleasant Road, between Gately Road &

Girvin Road

**Real Estate Numbers:** 160904-0000 & 160903-0010

Current Zoning District: Rural Residential Acre (RR-Acre)

**Proposed Zoning District:** Residential Low Density – 60 (RLD-60)

#### **GENERAL INFORMATION**

Application for Rezoning Ordinance **2015-414** seeks to rezone 12.84 acres from Rural Residential Acre (RR-Acre) to Residential Low Density 60 (RLD-60). The proposed use would be for single family homes, on 60 foot wide lots. The site is within the LDR functional land use category as defined by the Future Land Use Map series (FLUMs) contained in the Future Land Use Element (FLUE) adopted as part of the <u>2030 Comprehensive Plan</u>. The property has frontage on Mt. Pleasant Road, part of the Wonderwood Corridor, an Arterial Street as classified by the Functional Highway Classification Map of the <u>2030 Comprehensive Plan</u>, and on Gately

#### **SURROUNDING LAND USE AND ZONING**

The subject property is located on Mt. Pleasant Road and Gately Road. The surrounding uses, land use category and zoning are as follows:

| Adjacent          | Land Use   | Zoning         | Current                  |
|-------------------|------------|----------------|--------------------------|
| <b>Properties</b> | Category   | District       | Use                      |
| North             | LDR/AGR-IV | RLD-90/AGR     | Mt. Pleasant Road        |
| East              | AGR-IV     | RR-Acre        | Marsh/Mt. Pleasant Creek |
| South             | LDR/AGR-IV | RLD-90/RR-Acre | Single-family            |
| West              | LDR        | RLD-90         | Single-family            |

The requested Residential Low Density Zoning District would be consistent with the recommendation of the Wonderwood Connector Corridor Land Use and Zoning Study. The Study indicates that the existing area that the Wonderwood Connecter was built through s an established, predominantly residential neighborhood. The study strongly recommends that the residential character of the area be a priority when reviewing changes to the Land Use designation or the Zoning District. The study strongly recommends against introducing any new commercial zoning, but rather encourages a continuation of the existing residential land uses. Single family uses are recommended, as they would retain the established residential nature of the area. Staff does note that the lot size and the total amount of lots is an increase from the surrounding neighborhood, and would recommend that the applicant agree to a change in their request from RLD-60, to RLD-70. This would allow for a more gradual transition from 70 foot wide lots along Mt. Pleasant Road, down to the current 90 foot wide parcels of the existing neighborhood, and provide for a more efficient use of available infill lands. Also, this would better realize Objective 2.1.6 of the Greater Arlington/Beaches Vision plan: "By intensifying development along major corridors and nodes, and reducing development intensity as it approaches lower density neighborhoods and local roadways, the District can create a more sustainable land use pattern which ensures compatibility through a series of transitional zones."