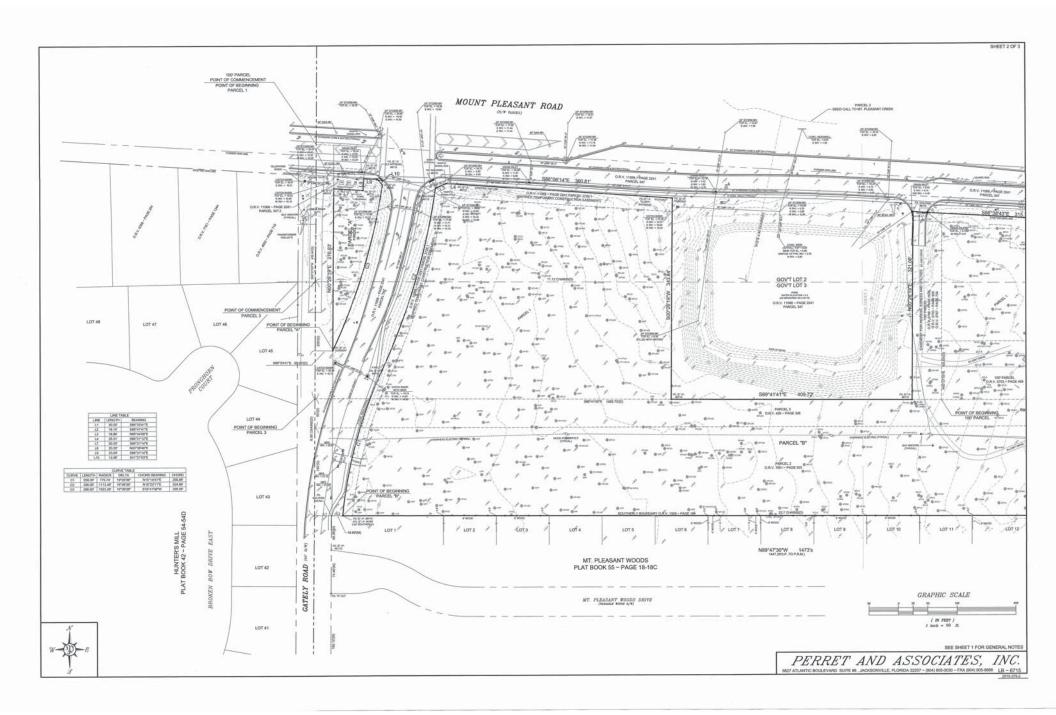

Locations: 14236 Mt. Pleasant Road, between Gately Road &

Girvin Road

**Real Estate Numbers:** 160904-0000 & 160903-0010

Current Zoning District: Rural Residential Acre (RR-Acre)

**Proposed Zoning District:** Residential Low Density – 60 (RLD-60)

#### **GENERAL INFORMATION**

Application for Rezoning Ordinance **2015-414** seeks to rezone 12.84 acres from Rural Residential Acre (RR-Acre) to Residential Low Density 60 (RLD-60). The proposed use would be for single family homes, on 60 foot wide lots. The site is within the LDR functional land use category as defined by the Future Land Use Map series (FLUMs) contained in the Future Land Use Element (FLUE) adopted as part of the <u>2030 Comprehensive Plan</u>. The property has frontage on Mt. Pleasant Road, part of the Wonderwood Corridor, an Arterial Street as classified by the Functional Highway Classification Map of the <u>2030 Comprehensive Plan</u>, and on Gately

Road, a locally designated road. The project area surrounds a large Department of Transportation retention pond and boarders Mt. Pleasant Creek on the east. The site currently has one single family structure located near the water.

#### **SURROUNDING LAND USE AND ZONING**

The subject property is located on Mt. Pleasant Road and Gately Road. The surrounding uses, land use category and zoning are as follows:

| Adjacent          | Land Use   | Zoning         | Current                  |
|-------------------|------------|----------------|--------------------------|
| <b>Properties</b> | Category   | District       | Use                      |
| North             | LDR/AGR-IV | RLD-90/AGR     | Mt. Pleasant Road        |
| East              | AGR-IV     | RR-Acre        | Marsh/Mt. Pleasant Creek |
| South             | LDR/AGR-IV | RLD-90/RR-Acre | Single-family            |
| West              | LDR        | RLD-90         | Single-family            |