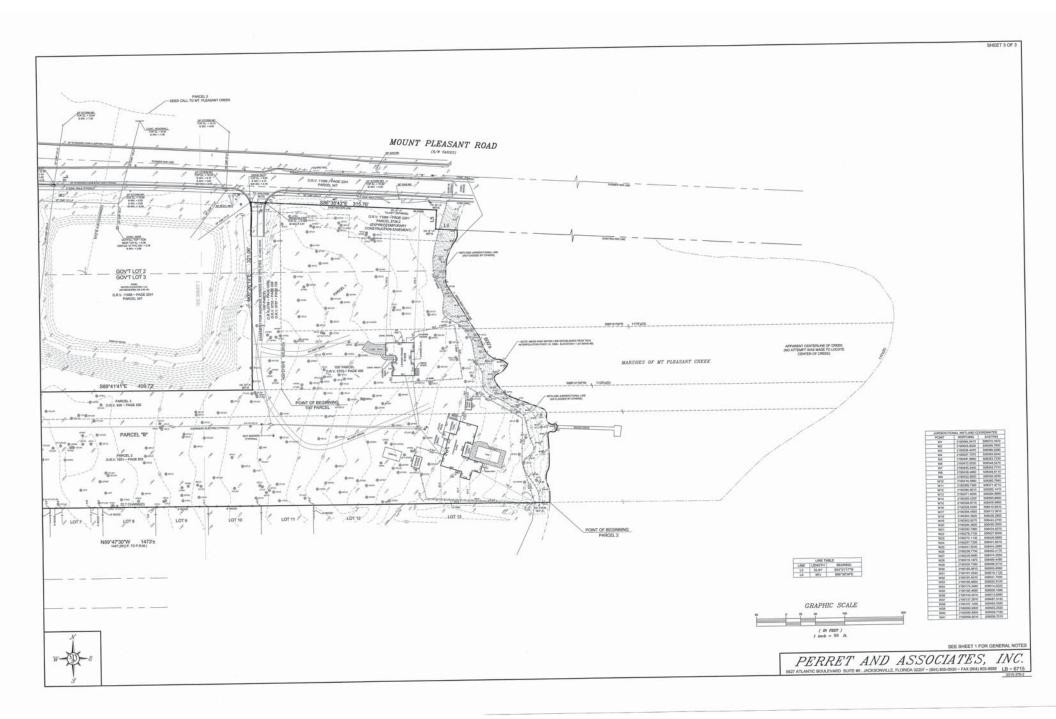

Locations: 14236 Mt. Pleasant Road, between Gately Road &

Girvin Road

**Real Estate Numbers:** 160904-0000 & 160903-0010

Current Zoning District: Rural Residential Acre (RR-Acre)

**Proposed Zoning District:** Residential Low Density – 60 (RLD-60)

#### **GENERAL INFORMATION**

Application for Rezoning Ordinance **2015-414** seeks to rezone 12.84 acres from Rural Residential Acre (RR-Acre) to Residential Low Density 60 (RLD-60). The proposed use would be for single family homes, on 60 foot wide lots. The site is within the LDR functional land use category as defined by the Future Land Use Map series (FLUMs) contained in the Future Land Use Element (FLUE) adopted as part of the <u>2030 Comprehensive Plan</u>. The property has frontage on Mt. Pleasant Road, part of the Wonderwood Corridor, an Arterial Street as classified by the Functional Highway Classification Map of the <u>2030 Comprehensive Plan</u>, and on Gately

Road, a locally designated road. The project area surrounds a large Department of Transportation retention pond and boarders Mt. Pleasant Creek on the east. The site currently has one single family structure located near the water.

#### **SURROUNDING LAND USE AND ZONING**

The subject property is located on Mt. Pleasant Road and Gately Road. The surrounding uses, land use category and zoning are as follows:

| Adjacent          | Land Use   | Zoning         | Current                  |
|-------------------|------------|----------------|--------------------------|
| <b>Properties</b> | Category   | District       | Use                      |
| North             | LDR/AGR-IV | RLD-90/AGR     | Mt. Pleasant Road        |
| East              | AGR-IV     | RR-Acre        | Marsh/Mt. Pleasant Creek |
| South             | LDR/AGR-IV | RLD-90/RR-Acre | Single-family            |
| West              | LDR        | RLD-90         | Single-family            |