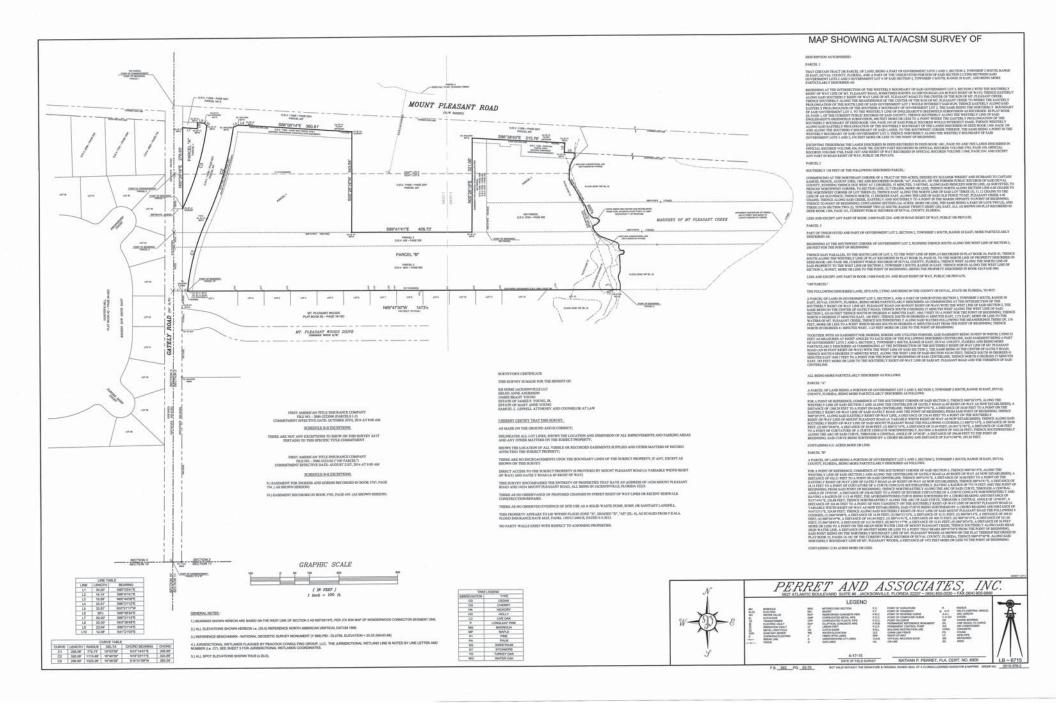

Locations: 14236 Mt. Pleasant Road, between Gately Road &

Girvin Road

**Real Estate Numbers:** 160904-0000 & 160903-0010

Current Zoning District: Rural Residential Acre (RR-Acre)

**Proposed Zoning District:** Residential Low Density – 60 (RLD-60)

#### **GENERAL INFORMATION**

Application for Rezoning Ordinance **2015-414** seeks to rezone 12.84 acres from Rural Residential Acre (RR-Acre) to Residential Low Density 60 (RLD-60). The proposed use would be for single family homes, on 60 foot wide lots. The site is within the LDR functional land use category as defined by the Future Land Use Map series (FLUMs) contained in the Future Land Use Element (FLUE) adopted as part of the <u>2030 Comprehensive Plan</u>. The property has frontage on Mt. Pleasant Road, part of the Wonderwood Corridor, an Arterial Street as classified by the Functional Highway Classification Map of the <u>2030 Comprehensive Plan</u>, and on Gately

Road, a locally designated road. The project area surrounds a large Department of Transportation retention pond and boarders Mt. Pleasant Creek on the east. The site currently has one single family structure located near the water.

#### **SURROUNDING LAND USE AND ZONING**

The subject property is located on Mt. Pleasant Road and Gately Road. The surrounding uses, land use category and zoning are as follows:

| Adjacent          | Land Use   | Zoning         | Current                  |
|-------------------|------------|----------------|--------------------------|
| <b>Properties</b> | Category   | District       | Use                      |
| North             | LDR/AGR-IV | RLD-90/AGR     | Mt. Pleasant Road        |
| East              | AGR-IV     | RR-Acre        | Marsh/Mt. Pleasant Creek |
| South             | LDR/AGR-IV | RLD-90/RR-Acre | Single-family            |
| West              | LDR        | RLD-90         | Single-family            |