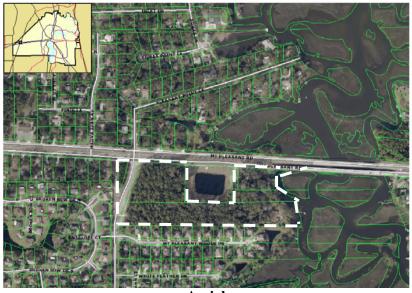

Aerial

Source: City of Jacksonville Planning and Development Department

Date: July 2, 2015

**Subject Property showing frontage along Gately Road** 

Source: City of Jacksonville Planning and Development Department